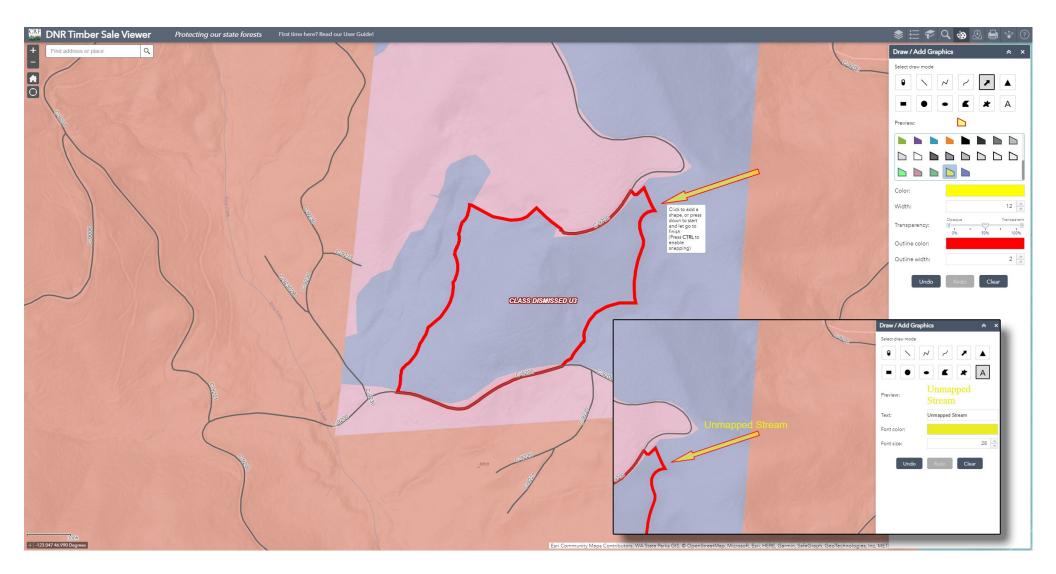

**ADD GRAPHIC/TEXT:** Use this option to add a simple graphic and/or text to the map. There are a variety of graphic types you can add (left to right, top to bottom): point, simple line, complex line, freehand line, arrow, triangle, box, circle, oval, polygon, star, and text.

Unfortunately, once a graphic is placed, it cannot be re-adjusted- you must click the "clear" button and start over. For this reason, it is suggested you only add a few graphics at a time. The graphics will also now show up as a new layer in the layer list and can be turned on or off.