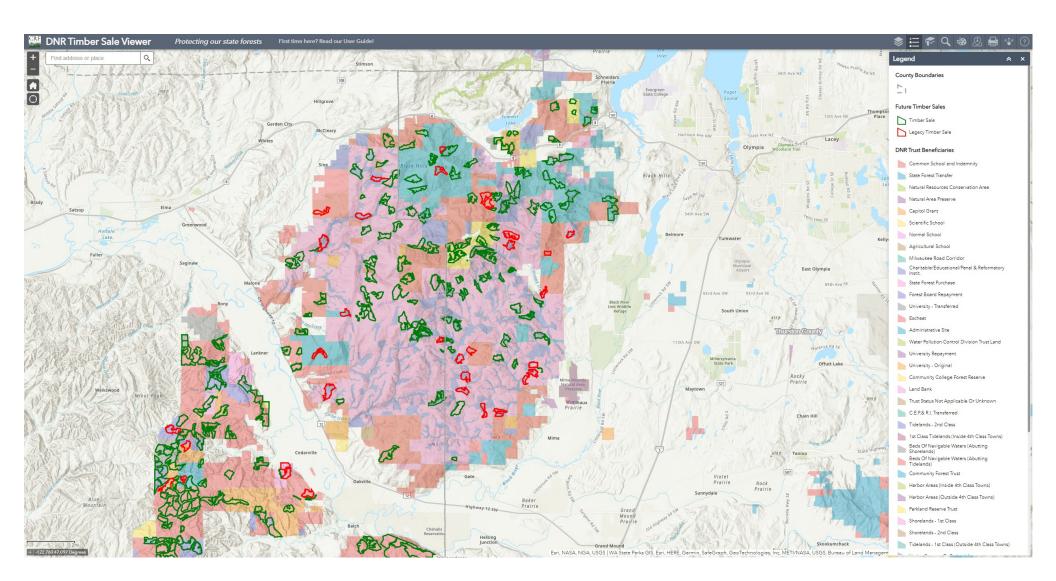

**LEGEND LIST:** Here you will find the full symbology of the layers in the map. There are no adjustments made here. The timber sales have been given two colors- green is the default color and red indicates a timber sale that CRF has done a cursory review of and has concerns due to the potential inclusion of legacy forest stands within its units.