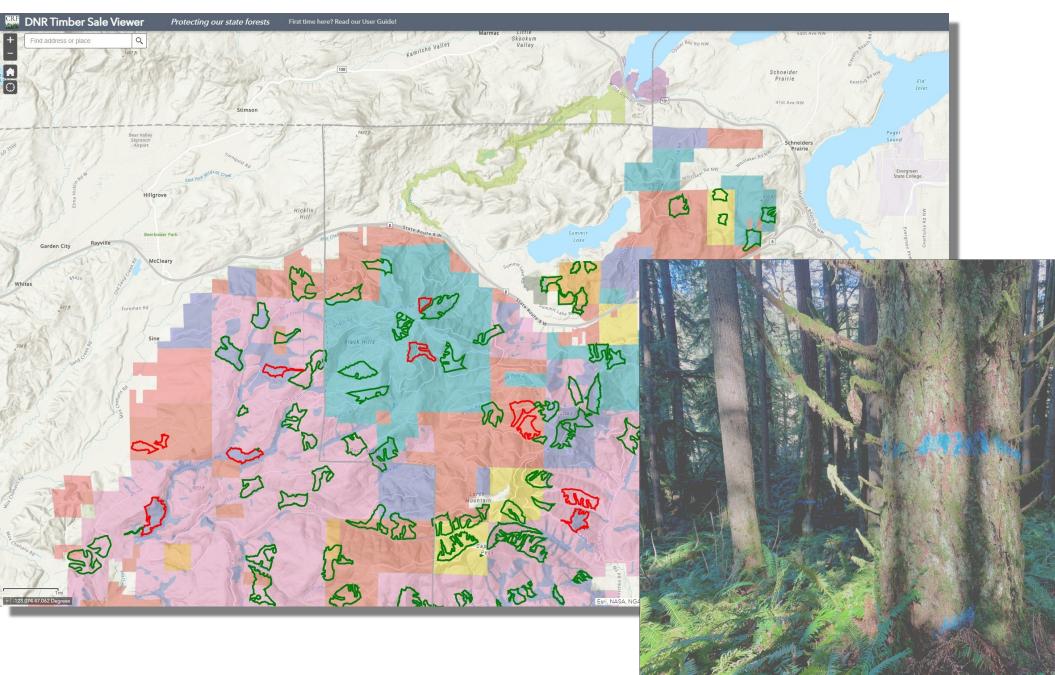

## WHAT LAYERS HAVE BEEN INCLUDED?

- DNR Timber Trust Beneficiaries (Additional information here and here)
- Stand Age Information (Additional information here)
- DNR Road Network (Additional information here)
- **DNR Gates (**Published as part of DNR's **Product Sales Interactive Viewer**)
- DNR Regions (<u>Additional information here</u>)
- Planned Timber Sales (Obtained from DNR via Public Disclosure Request)
- Terrain Hillshade (Additional information here)
- 2021 Aerial Photo (Statewide aerial image captured by the USDA NAIP Imagery Program)

**LEGEND LIST:** Here you will find the full symbology of the layers in the map. There are no adjustments made here. The timber sales have been given two colors- green is the default color and red indicates a timber sale that CRF has done a cursory review of and has concerns due to the potential inclusion of legacy forest stands within its units.