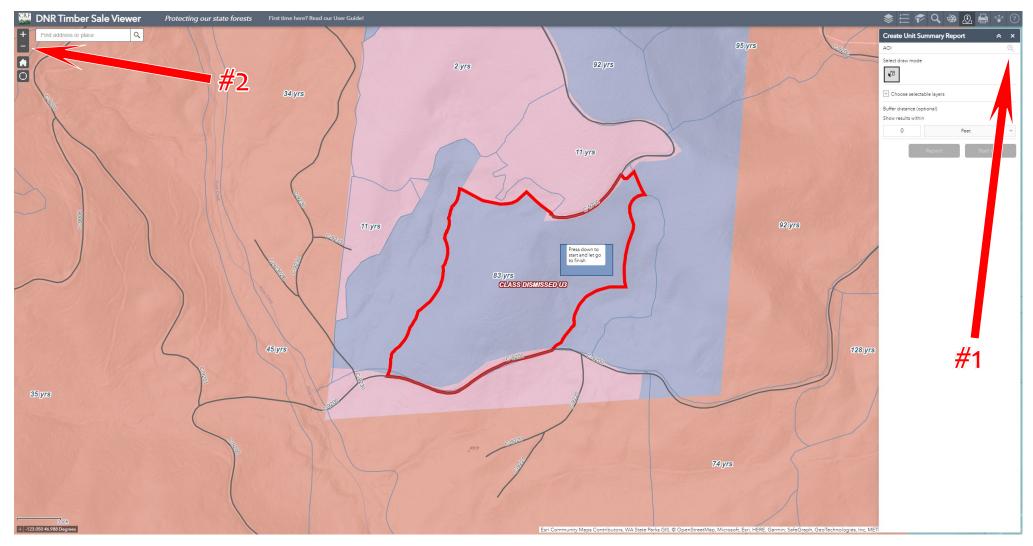

**CREATE UNIT SUMMARY REPORT:** Use this option to create a report that provides information on the trust beneficiaries, stand age, and select unit attributes. To begin, zoom into your unit of interest. Click on the summary report icon and then click on the select draw mode tool. Next, drag a box across the unit you are interested in to select it.

**Tip #1:** After the unit is selected, click on the zoom icon (#1 below) to center the display on the unit. Finally, click on the zoom out button at the far left (#2 below) to ensure the entire unit will be contained on the map that will accompany the report that is generated.