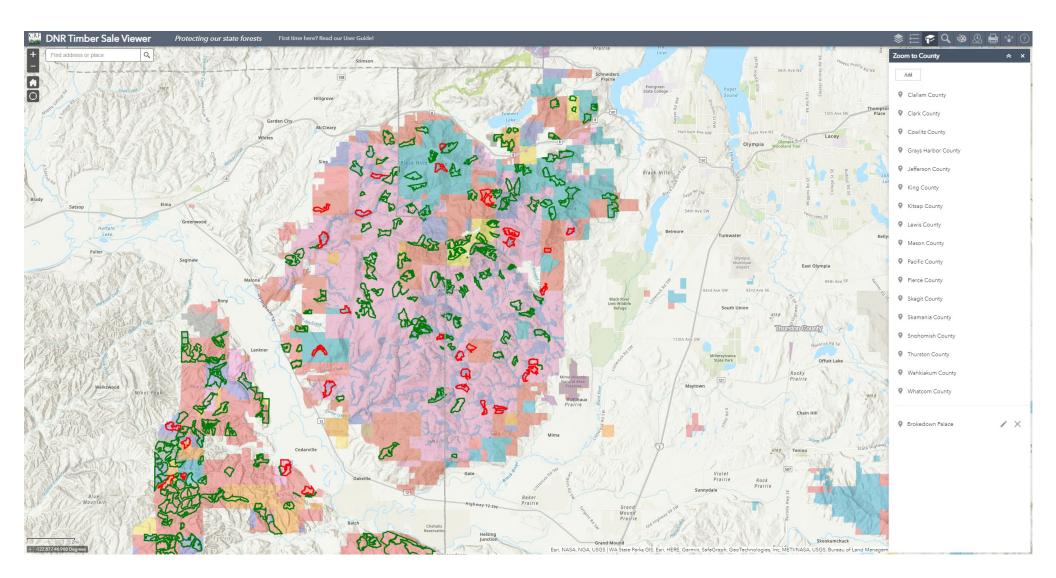

**ZOOM TO COUNTY LIST:** Here you will find a list of all west side counties. Simply select your county from the list and the map will zoom to that county. You can also add new bookmarks of the current map location by clicking on the "add" button and the bookmark will be added to the bottom of the list.