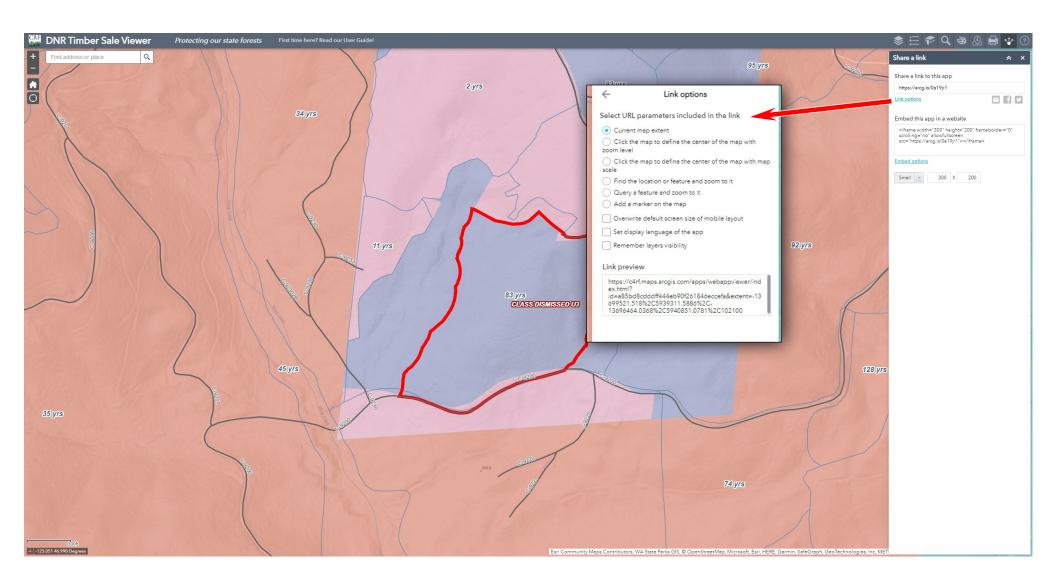

**Tip:** Just like with the Unit Summary Report, it's suggested that you zoom the map out one level more than you think in order to ensure the entire unit is contained within the PDF.

**SHARE A LINK:** Use this option if you'd like to share your current map view with someone else, or to create a code snippit that you can place on a website to embed the map. The link option dialog provides a number of options for how the map will appear once a user clicks on the link that is generated and that you share with them.