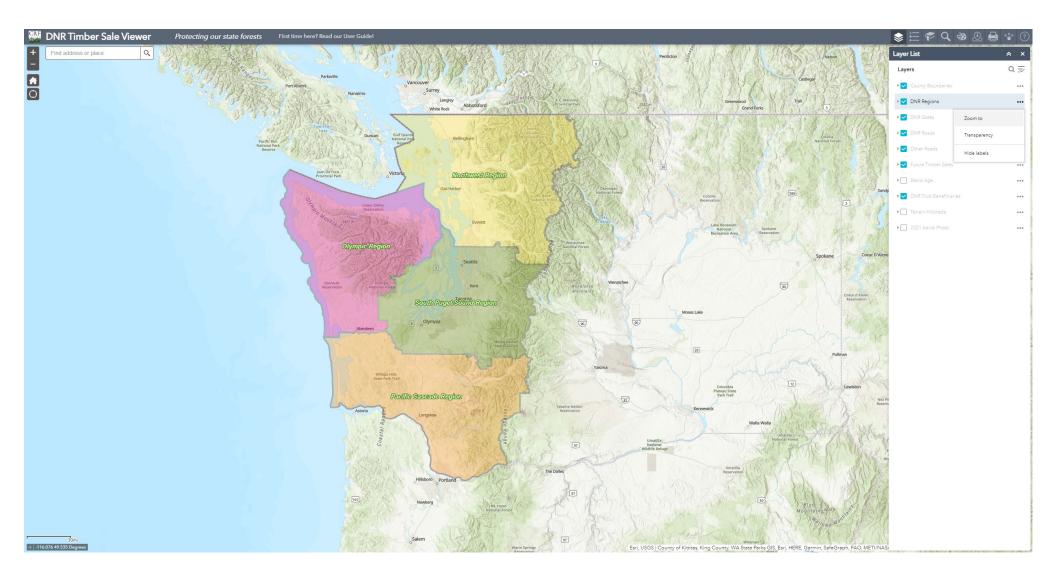

**LAYER LIST:** Here you will find the various layers that are included in the map. Layers can by turned on or off by toggling the checkbox located on the left hand side of the layer's name. Layer's that have a greyed out name have a scale based visibility assigned to them. Simply zoom into the map further and the layer(s) will appear.

Finally, the three dots at the right side of the layer's name provide some additional options- Zoom to the layer, adjust the transparency of the layer's features, and toggling on/off the layer's labels.

## WHAT LAYERS HAVE BEEN INCLUDED?

- DNR Timber Trust Beneficiaries (Additional information here and here)
- Stand Age Information (Additional information here)
- DNR Road Network (Additional information here)
- **DNR Gates (**Published as part of DNR's **Product Sales Interactive Viewer**)
- DNR Regions (<u>Additional information here</u>)
- Planned Timber Sales (Obtained from DNR via Public Disclosure Request)
- Terrain Hillshade (Additional information here)
- 2021 Aerial Photo (Statewide aerial image captured by the USDA NAIP Imagery Program)