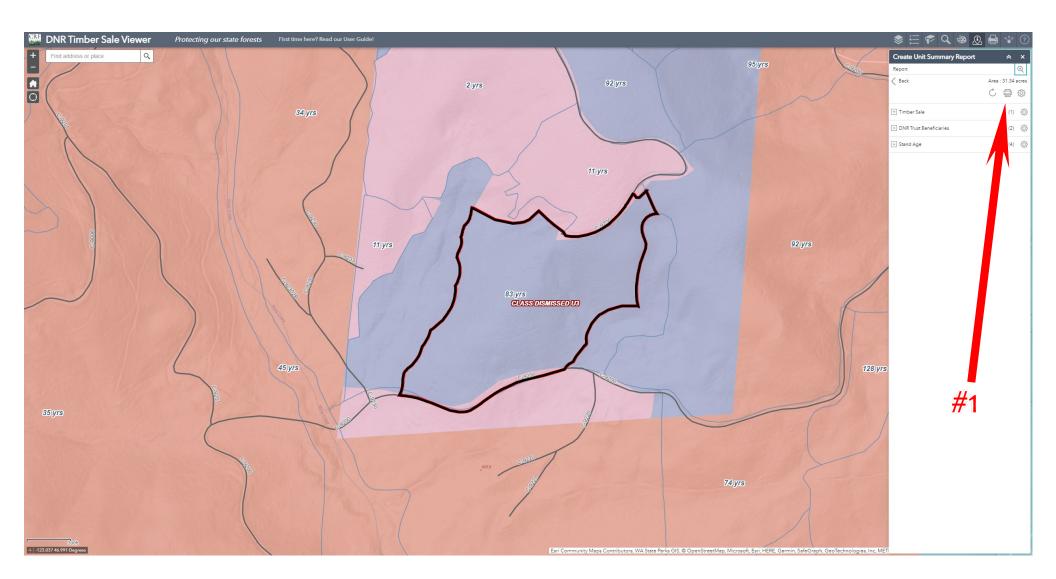

**Tip #1:** After the unit is selected, click on the zoom icon (#1 below) to center the display on the unit. Finally, click on the zoom out button at the far left (#2 below) to ensure the entire unit will be contained on the map that will accompany the report that is generated.

Tip #2: Use the Start Over button to reset the report if you need to re-run this for a new unit.

**CREATE UNIT SUMMARY REPORT CONTINUED:** Click the Report button to run the analysis. The dialog will change to what is shown below. Click on the printer icon (*#1 below*). You will be asked to pick a page size for the report before the results are displayed. The default page size is Letter with a Portrait orientation but you can change it if you'd like. Lastly, click the print button to view the results.