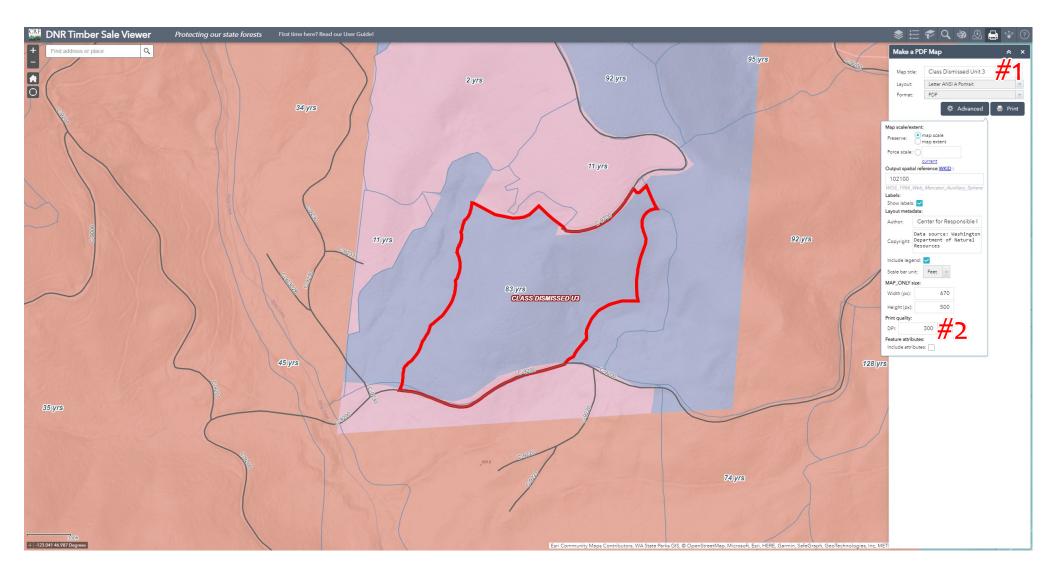

**MAKE A PDF MAP:** This option allows you to make a PDF of the map that can also be taken into the field with a geoPDF smartphone application such as Avenza. Enter a map title (#1 below) and then click the Advanced button to increase the dpi from the default 72dpi to 300 dpi (#2 below). With the settings entered, click Print to generate the PDF. You'll see a progress bar as the PDF is created. When it is done, you'll see your map title below the print button. Click on the title to open the PDF in a new browser tab.